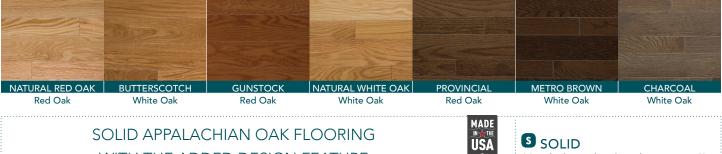

WITH THE ADDED DESIGN FEATURE OF A FOUR-SIDED EASED EDGE.

S SOLID

3/4" thick, random lengths up to 6-1/2' WIDTHS: 2-1/4", 3-1/4"

## HOMESTYLE: SOLID

| Product:          | Somerset Homestyle Collection Solid Hardwood Flooring                                                                                                                                                                                                                                                 |                |                    |                |                  |  |
|-------------------|-------------------------------------------------------------------------------------------------------------------------------------------------------------------------------------------------------------------------------------------------------------------------------------------------------|----------------|--------------------|----------------|------------------|--|
| Species:          | Red Oak or White Oak (Somerset does not mix species.)                                                                                                                                                                                                                                                 |                |                    |                |                  |  |
| Grade:            | Proprietary Somerset grade                                                                                                                                                                                                                                                                            |                |                    |                |                  |  |
| Dimensions:       | Thickness: 3/4"*<br>Widths: 2-1/4", 3-1/4"<br>Lengths: Random from 10" up to 6-1/2'<br>*Nominal                                                                                                                                                                                                       |                |                    |                |                  |  |
| Construction:     | Traditional 3/4" solid construction produced from domestically grown and harvested Appalachian hardwood. Material conforms to Appalachian Hardwood Manufacturers, Inc.'s Verified Sustainable Seal (www.appalachianwood.org). Product is also affiliated with the National Wood Flooring Association. |                |                    |                |                  |  |
| Profile:          | Eased Edge, Eased End                                                                                                                                                                                                                                                                                 |                |                    |                |                  |  |
| Finish:           | Ultimate <sup>™</sup> Urethane Finish—UV Cured Aluminum Oxide, Abrasion Resistant Finish                                                                                                                                                                                                              |                |                    |                |                  |  |
| Colors:           |                                                                                                                                                                                                                                                                                                       |                | 2¹/₄″ Width        | 31/4" Width    | Species          |  |
|                   | Natural Red Oak                                                                                                                                                                                                                                                                                       |                | PS2701B            | S3701B         | Red Oak          |  |
|                   | Butterscotch                                                                                                                                                                                                                                                                                          |                | PS2703B            | PS3703B        | White Oak        |  |
|                   | Gunstock                                                                                                                                                                                                                                                                                              |                | PS2714B            | PS3714B        | Red Oak          |  |
|                   | Natural White Oak                                                                                                                                                                                                                                                                                     |                | PS2706B            | PS3706B        | White Oak        |  |
|                   | Provincial                                                                                                                                                                                                                                                                                            |                | PS2707B            | PS3707B        | Red Oak          |  |
|                   | Metro Brown                                                                                                                                                                                                                                                                                           |                | PS2716B            | PS3716B        | White Oak        |  |
|                   | Charcoal                                                                                                                                                                                                                                                                                              |                | PS2740B            | PS3740B        | White Oak        |  |
| Gloss Level:      | Semi Gloss                                                                                                                                                                                                                                                                                            |                |                    |                |                  |  |
| Janka Hardness:   | Species                                                                                                                                                                                                                                                                                               | Lbs            |                    |                |                  |  |
|                   | Red Oak                                                                                                                                                                                                                                                                                               | 1290           |                    |                |                  |  |
|                   | White Oak                                                                                                                                                                                                                                                                                             | 1360           |                    |                |                  |  |
| MSDS:             | Not required for cured finish, MSDS for Wood Dust available on request                                                                                                                                                                                                                                |                |                    |                |                  |  |
| Installation:     | Nail down or staple, on or above grade. (NWFA Installation Guidelines and Methods, revised: March, 2007.) Installation guidelines are available at www.somersetfloors.com                                                                                                                             |                |                    |                |                  |  |
| Maintenance:      | Somerset Ultimate™ Wood Floor Cleaner (www.somersetfloors.com)                                                                                                                                                                                                                                        |                |                    |                |                  |  |
|                   | 50-Year Finish Wear; Lifetime Structural Integrity (www.somersetfloors.com)                                                                                                                                                                                                                           |                |                    |                |                  |  |
| Limited Warranty: | 50-Year Finish                                                                                                                                                                                                                                                                                        | Wear; Lifetime | e Structural Integ | grity (www.son | ersetfloors.com) |  |