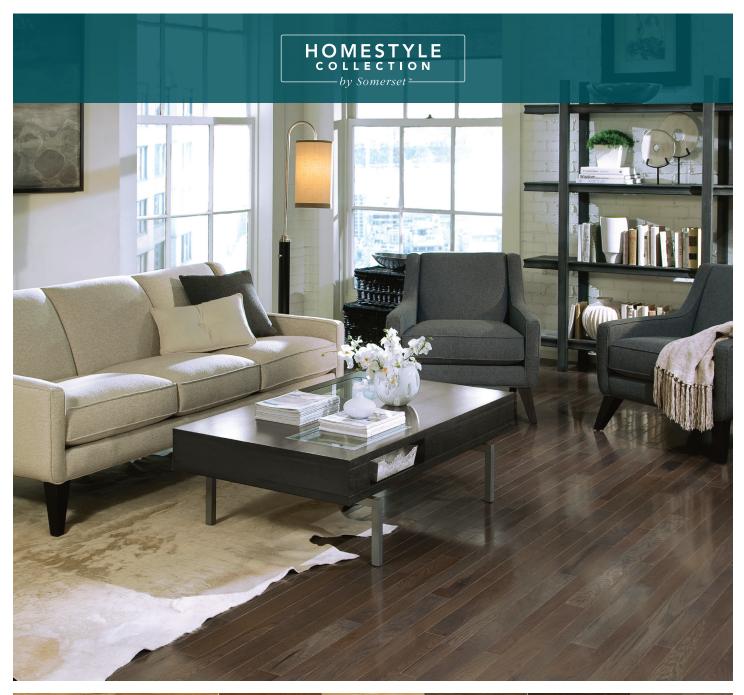

## HOMESTYLE: SOLID

| Product:          | Somerset Homestyle Collection Solid Hardwood Flooring                                                                                                                                                                                                                                                 |                |                    |                |                  |  |
|-------------------|-------------------------------------------------------------------------------------------------------------------------------------------------------------------------------------------------------------------------------------------------------------------------------------------------------|----------------|--------------------|----------------|------------------|--|
| Species:          | Red Oak or White Oak (Somerset does not mix species.)                                                                                                                                                                                                                                                 |                |                    |                |                  |  |
| Grade:            | Proprietary Somerset grade                                                                                                                                                                                                                                                                            |                |                    |                |                  |  |
| Dimensions:       | Thickness: 3/4"*<br>Widths: 2-1/4", 3-1/4"<br>Lengths: Random from 10" up to 6-1/2'<br>*Nominal                                                                                                                                                                                                       |                |                    |                |                  |  |
| Construction:     | Traditional 3/4" solid construction produced from domestically grown and harvested Appalachian hardwood. Material conforms to Appalachian Hardwood Manufacturers, Inc.'s Verified Sustainable Seal (www.appalachianwood.org). Product is also affiliated with the National Wood Flooring Association. |                |                    |                |                  |  |
| Profile:          | Eased Edge, Eased End                                                                                                                                                                                                                                                                                 |                |                    |                |                  |  |
| Finish:           | Ultimate <sup>™</sup> Urethane Finish—UV Cured Aluminum Oxide, Abrasion Resistant Finish                                                                                                                                                                                                              |                |                    |                |                  |  |
| Colors:           |                                                                                                                                                                                                                                                                                                       |                | 2¹/₄″ Width        | 31/4" Width    | Species          |  |
|                   | Natural Red Oak                                                                                                                                                                                                                                                                                       |                | PS2701B            | S3701B         | Red Oak          |  |
|                   | Butterscotch                                                                                                                                                                                                                                                                                          |                | PS2703B            | PS3703B        | White Oak        |  |
|                   | Gunstock                                                                                                                                                                                                                                                                                              |                | PS2714B            | PS3714B        | Red Oak          |  |
|                   | Natural White Oak                                                                                                                                                                                                                                                                                     |                | PS2706B            | PS3706B        | White Oak        |  |
|                   | Provincial                                                                                                                                                                                                                                                                                            |                | PS2707B            | PS3707B        | Red Oak          |  |
|                   | Metro Brown                                                                                                                                                                                                                                                                                           |                | PS2716B            | PS3716B        | White Oak        |  |
|                   | Charcoal                                                                                                                                                                                                                                                                                              |                | PS2740B            | PS3740B        | White Oak        |  |
| Gloss Level:      | Semi Gloss                                                                                                                                                                                                                                                                                            |                |                    |                |                  |  |
| Janka Hardness:   | Species                                                                                                                                                                                                                                                                                               | Lbs            |                    |                |                  |  |
|                   | Red Oak                                                                                                                                                                                                                                                                                               | 1290           |                    |                |                  |  |
|                   | White Oak                                                                                                                                                                                                                                                                                             | 1360           |                    |                |                  |  |
| MSDS:             | Not required for cured finish, MSDS for Wood Dust available on request                                                                                                                                                                                                                                |                |                    |                |                  |  |
| Installation:     | Nail down or staple, on or above grade. (NWFA Installation Guidelines and Methods, revised: March, 2007.) Installation guidelines are available at www.somersetfloors.com                                                                                                                             |                |                    |                |                  |  |
| Maintenance:      | Somerset Ultimate™ Wood Floor Cleaner (www.somersetfloors.com)                                                                                                                                                                                                                                        |                |                    |                |                  |  |
|                   | 50-Year Finish Wear; Lifetime Structural Integrity (www.somersetfloors.com)                                                                                                                                                                                                                           |                |                    |                |                  |  |
| Limited Warranty: | 50-Year Finish                                                                                                                                                                                                                                                                                        | Wear; Lifetime | e Structural Integ | grity (www.son | ersetfloors.com) |  |