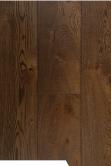

## EURO WIDE PLANK

BARK

ł

H

WINTER

Stunning 8-1/4" wide European White Oak crafted with our Solid*Plus®* XP construction, optimally designed for wide plank flooring.

somersetfloors.com

PICTURED: SAND

## EURO WIDE PLANK

Our Euro Wide Plank Collection fuses Somerset's expertise in manufacturing and finishing with a high quality, precision-milled chassis produced by our parent company in Europe. This premium 8-1/4" wide European White Oak flooring serves as the perfect canvas for a variety of colors, and features a stunning wire brushed texture to add a timeless sense of character and beauty to your home.

## 8-1/4" | 9/16" THICK • 3-PLY WIDE | EASED EDGES & ENDS

Solid**Plus®XP** has been designed specifically for extra wide hardwood flooring. The quarter sawn wood core ensures that your floor will perform for generations. And all Somerset flooring is NWFA certified refinishable.