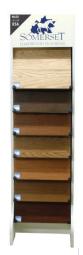

#### Somerset's Preferred Options Display (POD)

POD towers are versatile free standing units that can be used alone or in combination to showcase products you choose. As demand and sales increase, you can easily add a tower to expand your Somerset offering.

Single POD: Item # SDFP1

Dimensions: 18.5"W x 66.25"H x 16.25"D

Wide POD: Item # SDFP2

Dimensions: 25.5"W x 66.25"H x 16.25"D

**3-Tower POD:** Item # SDFP3

Dimensions: 62.5"W × 66.25"H × 16.25"D

Ask your distributor sales rep for complete information and to order any of Somerset's proven merchandising tools.