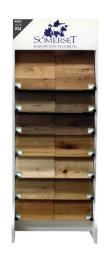

## THE TOTAL OPTIONS BIN DISPLAY

Maximize your sales potential in a minimal amount of space! Display the impressive range of Somerset flooring colors and styles—195 SKUs—in a new compact integrated bin display.

Dimensions: 97.5"W (8' 1-1/2") × 84.125"H (7' 1/8") × 23.5"D (1' 11-1/2")

### Somerset Total Options Bin Display Kit Features:

Item #SDTOD18

- All the structural components and hardware necessary to set up your display as pictured above
- New lower Collection bins help save space and make samples easily accessible
- Nine product Collections—201 skus represented
- 65 product sample boards
- Collection signs that identify where Collections are located and also specify how many colors are available
- Two large room graphic header signs to inspire customers