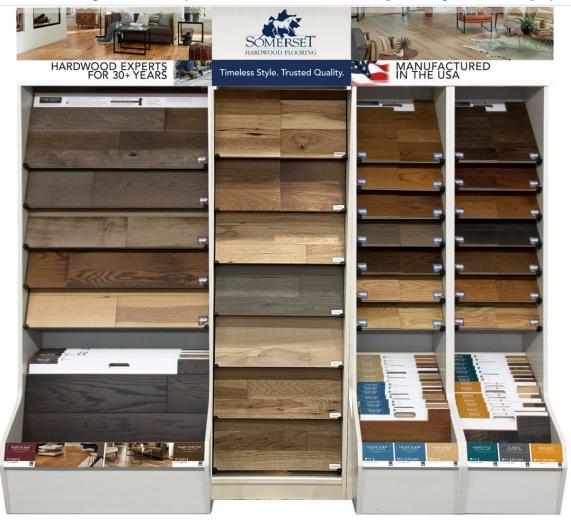

#### Somerset's Preferred Options Display (POD)

POD towers are versatile free standing units that can be used alone or in combination to showcase products you choose. As demand and sales increase, you can easily add a tower to expand your Somerset offering.

Single POD: Item # SDFP1

Dimensions: 18.5"W x 66.25"H x 16.25"D

Wide POD: Item # SDFP2

Dimensions: 25.5"W x 66.25"H x 16.25"D

**3-Tower POD:** Item # SDFP3

Dimensions: 62.5"W × 66.25"H × 16.25"D

Ask your distributor sales rep for complete information and to order any of Somerset's proven merchandising tools.