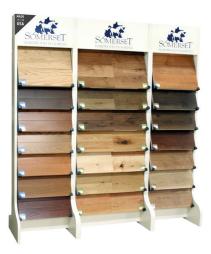

#### Somerset's Preferred Options Display (POD)

POD towers are versatile free standing units that can be used alone or in combination to showcase products you choose. As demand and sales increase, you can easily add a tower to expand your Somerset offering.

Single POD: Item # SDFP1

Dimensions: 18.5"W x 66.25"H x 16.25"D

Wide POD: Item # SDFP2

Dimensions: 25.5"W x 66.25"H x 16.25"D

**3-Tower POD:** Item # SDFP3

Dimensions: 62.5"W × 66.25"H × 16.25"D

Ask your distributor sales rep for complete information and to order any of Somerset's proven merchandising tools.