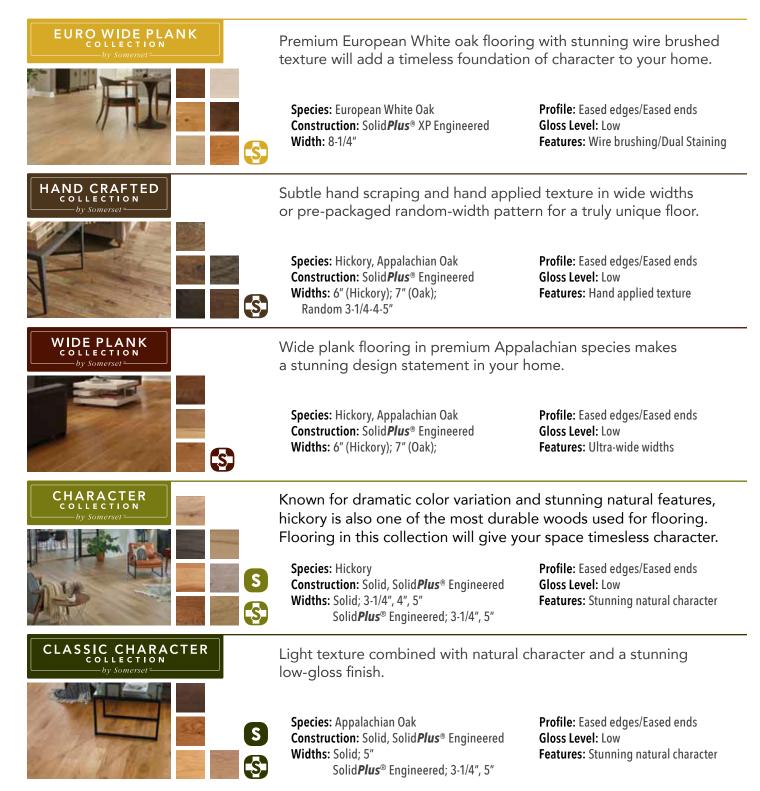

| CLASSIC<br>collection<br>by Somerset                       | Premium Appalachian oak flooring with a light texture and low-gloss finish.                                                                                                                      |                                                                                                                                           |
|------------------------------------------------------------|--------------------------------------------------------------------------------------------------------------------------------------------------------------------------------------------------|-------------------------------------------------------------------------------------------------------------------------------------------|
|                                                            | Widthe: Solid: 21/1" 21/1"                                                                                                                                                                       | Profile: Solid – Eased edges/Square ends<br>Engineered – Eased edges/Eased ends<br>Gloss Level: Low<br>Features: Lightly textured surface |
| COLOR PLANK<br>COLLECTION<br>by Somerset                   | Solid Appalachian oak flooring in plank widths and popular colors to add timeless style to your space.                                                                                           |                                                                                                                                           |
|                                                            | Widths: Solid: 1" 5"                                                                                                                                                                             | <b>Profile:</b> Eased edges/Eased ends<br><b>Gloss Level:</b> Semi-gloss<br><b>Features:</b> Smooth finish                                |
| COLOR STRIP<br>collection<br>by Somerset                   | Solid Appalachian oak flooring in popular stain colors.<br>(These colors are also available in plank widths and in Solid <b>Plus®</b><br>engineered construction in our Color Plank Collection.) |                                                                                                                                           |
| S                                                          | Species: Appalachian Oak<br>Construction: Solid<br>Widths: 2-1/4", 3-1/4"                                                                                                                        | Profile: Eased edges/Square ends<br>Gloss Level: Semi-gloss<br>Features: Smooth finish                                                    |
| HOMESTYLE<br>collection<br>by Somerset                     | Solid Appalachian oak flooring with the added design feature of a four-sided eased edge.                                                                                                         |                                                                                                                                           |
| S                                                          | Species: Appalachian Oak<br>Construction: Solid<br>Widths: 2-1/4", 3-1/4"                                                                                                                        | Profile: Eased edges/Eased ends<br>Gloss Level: Semi-gloss<br>Features: Smooth finish                                                     |
| HIGH GLOSS<br>COLLECTION<br>by Somerset                    | Solid Appalachian oak flooring with a higher gloss finish will make your space shine.                                                                                                            |                                                                                                                                           |
| S                                                          | Species: Appalachian Oak<br>Construction: Solid<br>Widths: 2-1/4", 3-1/4"                                                                                                                        | <b>Profile:</b> Eased edges/Square ends<br><b>Gloss Level:</b> High gloss<br><b>Features:</b> Smooth, high gloss finish                   |
| THE BEAUTY OF REAL SOLID WOOD! SOMERSET GIVES YOU OPTIONS. |                                                                                                                                                                                                  |                                                                                                                                           |
| S                                                          | SOLIDPLUS*<br>ENGINEERED                                                                                                                                                                         | SOLIDPLUS. XP<br>ENGINEERED                                                                                                               |