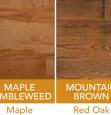

## SPECIALTY: SOLID

| Product:          | Somerset Specialty Collection Solid Hardwood Flooring                                                                                                                                                  |             |                 |                 |                |                |         |  |  |  |
|-------------------|--------------------------------------------------------------------------------------------------------------------------------------------------------------------------------------------------------|-------------|-----------------|-----------------|----------------|----------------|---------|--|--|--|
| Species:          | Hickory or Red Oak (Somerset does not mix species.)                                                                                                                                                    |             |                 |                 |                |                |         |  |  |  |
| Grade:            | Proprietary Somerset grade                                                                                                                                                                             |             |                 |                 |                |                |         |  |  |  |
| Dimensions:       | Thickness: 3/4"* Widths: Hickory: 3-1/4", 4", 5" Random Widths: Oak: 2-1/4" – 3-1/4" – 4"                                                                                                              |             |                 |                 |                |                |         |  |  |  |
|                   | Lengths: Random from 10" up to 6-1/2'                                                                                                                                                                  |             |                 |                 |                |                |         |  |  |  |
| Construction:     | *Nominal Traditional 3/4" solid construction produced from domestically grown and harvested Appalachian                                                                                                |             |                 |                 |                |                |         |  |  |  |
|                   | hardwood. Material conforms to Appalachian Hardwood Manufacturers, Inc.'s Verified Sustainable Seal (www.appalachianwood.org). Product is also affiliated with the National Wood Flooring Association. |             |                 |                 |                |                |         |  |  |  |
| Profile:          | Eased Edge, Eased End                                                                                                                                                                                  |             |                 |                 |                |                |         |  |  |  |
| Finish:           | Ultimate™ Urethane Finish—UV Cured Aluminum Oxide, Abrasion Resistant Finish                                                                                                                           |             |                 |                 |                |                |         |  |  |  |
| Colors:           |                                                                                                                                                                                                        | 21          | /4" Width Strip | 3¼" Width Strip | 4" Width Plank | 5" Width Plank | Species |  |  |  |
|                   | Hickory Natural                                                                                                                                                                                        | l           |                 | PS314HCB        | PP41HCB        | PP51HCB        | Hickory |  |  |  |
|                   | Hickory Moonli                                                                                                                                                                                         | ght         |                 | PS314HMLB       | PP41HMLB       | PP51HMLB       | Hickory |  |  |  |
|                   | Hickory Spice                                                                                                                                                                                          |             |                 | PS314HSPB       | PP41HSPB       | PP51HSPB       | Hickory |  |  |  |
|                   | Hickory Nutmeg                                                                                                                                                                                         |             |                 | PS314HNUB       | PP41HNUB       | PP51HNUB       | Hickory |  |  |  |
|                   | 2¼" – 3¼" – 4" Random Width Plank Species                                                                                                                                                              |             |                 |                 |                |                |         |  |  |  |
|                   | Mountain Brown PPRWMBB                                                                                                                                                                                 |             |                 |                 |                | Red Oak        |         |  |  |  |
|                   | Country Night                                                                                                                                                                                          | Р           | PRWCNB          |                 |                |                | Red Oak |  |  |  |
|                   | Rustic Grey                                                                                                                                                                                            | Red Oak     |                 |                 |                |                |         |  |  |  |
| Gloss Level:      | Hickory, Maple:                                                                                                                                                                                        | : Semi Glos | s Oak: Lov      | w Gloss         |                |                |         |  |  |  |
| Janka Hardness:   | Species                                                                                                                                                                                                | Lbs         |                 |                 |                |                |         |  |  |  |
|                   | Hickory                                                                                                                                                                                                | 1820        | Red (           | Dak 1290        |                |                |         |  |  |  |
|                   |                                                                                                                                                                                                        |             |                 |                 |                |                |         |  |  |  |
| MSDS:             | Not required for cured finish, MSDS for Wood Dust available on request                                                                                                                                 |             |                 |                 |                |                |         |  |  |  |
| Installation:     | Nail down or staple, on or above grade. (NWFA Installation Guidelines and Methods, revised: March, 2019.) Installation guidelines are available at www.somersetfloors.com                              |             |                 |                 |                |                |         |  |  |  |
| Maintenance:      | Somerset Ultimate <sup>™</sup> Wood Floor Cleaner (www.somersetfloors.com)                                                                                                                             |             |                 |                 |                |                |         |  |  |  |
| Limited Warranty: | 50-Year Finish Wear; Lifetime Structural Integrity (www.somersetfloors.com)                                                                                                                            |             |                 |                 |                |                |         |  |  |  |
| Molding:          | Quarter Round,                                                                                                                                                                                         |             |                 |                 |                |                |         |  |  |  |

# SPECIALTY: SOLID**PLUS**® ENGINEERED

| Product:                        | Somerset <b>Specialty Collection</b> Solid <b>Plus</b> Engineered Hardwood Flooring                                                                                                                          |           |                       |                 |                    |  |  |  |  |  |
|---------------------------------|--------------------------------------------------------------------------------------------------------------------------------------------------------------------------------------------------------------|-----------|-----------------------|-----------------|--------------------|--|--|--|--|--|
| Species:                        | Hickory, Hard Maple, or Red Oak (Somerset does not mix species.)                                                                                                                                             |           |                       |                 |                    |  |  |  |  |  |
| Grade:                          | Proprietary Somerset grade                                                                                                                                                                                   |           |                       |                 |                    |  |  |  |  |  |
| Dimensions:                     | Thickness: 1/2"*; 3mm* thick solid dry sawn wear layer Widths: 3-1/4", 5" Random Widths: Oak: 3-1/4" – 5" – 7" Lengths: Random from 10" up to 6-1/2' *Nominal                                                |           |                       |                 |                    |  |  |  |  |  |
| Construction:                   | 8-ply cross-grain engineered construction; 7-ply hardwood core.                                                                                                                                              |           |                       |                 |                    |  |  |  |  |  |
| Profile:                        | Eased Edge, Eased End                                                                                                                                                                                        |           |                       |                 |                    |  |  |  |  |  |
| Finish:                         | Ultimate™ Urethane Finish—UV Cured Aluminum Oxide, Abrasion Resistant Finish                                                                                                                                 |           |                       |                 |                    |  |  |  |  |  |
| Colors:                         |                                                                                                                                                                                                              |           | 3¼" Width             | 5" Width        | Wear Layer Species |  |  |  |  |  |
|                                 | Hickory Natural                                                                                                                                                                                              | E         | EP314SPHCE            | EP512SPHCE      | Hickory            |  |  |  |  |  |
|                                 | Hickory Moonlight EP314SPHME                                                                                                                                                                                 |           | EP314SPHME            | EP512SPHME      | Hickory            |  |  |  |  |  |
|                                 | Hickory Spice                                                                                                                                                                                                |           | EP314HSPE             | EP512HSPE       | Hickory            |  |  |  |  |  |
|                                 | Hickory Nutmeg                                                                                                                                                                                               |           | EP314HNUE             | EP512HNUE       | Hickory            |  |  |  |  |  |
|                                 | Maple Natural                                                                                                                                                                                                |           | EP314SPMPE            | EP512SPMPE      | Hard Maple         |  |  |  |  |  |
|                                 | Maple Greystone E                                                                                                                                                                                            |           | EP314SPMGE EP512SPMGE |                 | Hard Maple         |  |  |  |  |  |
|                                 | Maple Tumbleweed                                                                                                                                                                                             |           | EP314TUME             | EP512TUME       | Hard Maple         |  |  |  |  |  |
|                                 |                                                                                                                                                                                                              |           | Wear Layer Species    |                 |                    |  |  |  |  |  |
|                                 | Mountain Brown                                                                                                                                                                                               | E         | EPRWMBE               |                 | Red Oak            |  |  |  |  |  |
|                                 | Country Night                                                                                                                                                                                                | E         | EPRWCNE               |                 | Red Oak            |  |  |  |  |  |
|                                 | Rustic Grey                                                                                                                                                                                                  | E         | EPRWRGE               | Red Oak         |                    |  |  |  |  |  |
| Gloss Level:                    | Hickory, Maple: Semi Gloss Oak: Low Gloss                                                                                                                                                                    |           |                       |                 |                    |  |  |  |  |  |
| Janka Hardness:                 | Species                                                                                                                                                                                                      | Lbs       | i                     | i               |                    |  |  |  |  |  |
|                                 | Hickory                                                                                                                                                                                                      | 1820      | Red Oak               | 1290            |                    |  |  |  |  |  |
|                                 | Hard Maple                                                                                                                                                                                                   | 1450      |                       |                 |                    |  |  |  |  |  |
| MSDS:                           | Not required for cured finish, MSDS for Wood Dust available on request                                                                                                                                       |           |                       |                 |                    |  |  |  |  |  |
| Formaldehyde<br>Emmissions:     | ASTM D6007; BQL (below quantification limit—.008ppm) CARB Phase 2 Compliant                                                                                                                                  |           |                       |                 |                    |  |  |  |  |  |
| Critical Radiant<br>Flux (CRF): | ASTM E648 (0.33 critical radial flux)                                                                                                                                                                        |           |                       |                 |                    |  |  |  |  |  |
| Installation:                   | Nail, staple, glue down, or float on, above or below grade (ground level). (NWFA Installation Guidelines and Methods, revised: March, 2019.) Installation guidelines are available at www.somersetfloors.com |           |                       |                 |                    |  |  |  |  |  |
| Maintenance:                    | Somerset Ultimate™ Wood Floor Cleaner (www.somersetfloors.com)                                                                                                                                               |           |                       |                 |                    |  |  |  |  |  |
| Limited Warranty:               | 50-Year Finish Wear; Lifetime Structural Integrity (www.somersetfloors.com)                                                                                                                                  |           |                       |                 |                    |  |  |  |  |  |
| Molding:                        | Quarter Round, S                                                                                                                                                                                             | Stair Nos | se, Threshold, T-Mo   | ld, and Reducer |                    |  |  |  |  |  |
| :<br>vw.somersetfloors.o        | com                                                                                                                                                                                                          |           |                       |                 |                    |  |  |  |  |  |