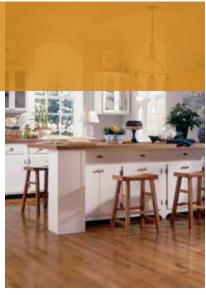

## SPECIALTY: SOLID

| Product:          | Somerset Specialty Collection Solid Hardwood Flooring                                                                                                                                                  |             |                 |                 |                |                |         |  |  |  |
|-------------------|--------------------------------------------------------------------------------------------------------------------------------------------------------------------------------------------------------|-------------|-----------------|-----------------|----------------|----------------|---------|--|--|--|
| Species:          | Hickory or Red Oak (Somerset does not mix species.)                                                                                                                                                    |             |                 |                 |                |                |         |  |  |  |
| Grade:            | Proprietary Somerset grade                                                                                                                                                                             |             |                 |                 |                |                |         |  |  |  |
| Dimensions:       | Thickness: 3/4"* Widths: Hickory: 3-1/4", 4", 5" Random Widths: Oak: 2-1/4" – 3-1/4" – 4"                                                                                                              |             |                 |                 |                |                |         |  |  |  |
|                   | Lengths: Random from 10" up to 6-1/2'                                                                                                                                                                  |             |                 |                 |                |                |         |  |  |  |
| Construction:     | *Nominal Traditional 3/4" solid construction produced from domestically grown and harvested Appalachian                                                                                                |             |                 |                 |                |                |         |  |  |  |
|                   | hardwood. Material conforms to Appalachian Hardwood Manufacturers, Inc.'s Verified Sustainable Seal (www.appalachianwood.org). Product is also affiliated with the National Wood Flooring Association. |             |                 |                 |                |                |         |  |  |  |
| Profile:          | Eased Edge, Eased End                                                                                                                                                                                  |             |                 |                 |                |                |         |  |  |  |
| Finish:           | Ultimate™ Urethane Finish—UV Cured Aluminum Oxide, Abrasion Resistant Finish                                                                                                                           |             |                 |                 |                |                |         |  |  |  |
| Colors:           |                                                                                                                                                                                                        | 21          | /4" Width Strip | 3¼" Width Strip | 4" Width Plank | 5" Width Plank | Species |  |  |  |
|                   | Hickory Natural                                                                                                                                                                                        | l           |                 | PS314HCB        | PP41HCB        | PP51HCB        | Hickory |  |  |  |
|                   | Hickory Moonli                                                                                                                                                                                         | ght         |                 | PS314HMLB       | PP41HMLB       | PP51HMLB       | Hickory |  |  |  |
|                   | Hickory Spice                                                                                                                                                                                          |             |                 | PS314HSPB       | PP41HSPB       | PP51HSPB       | Hickory |  |  |  |
|                   | Hickory Nutmeg                                                                                                                                                                                         |             |                 | PS314HNUB       | PP41HNUB       | PP51HNUB       | Hickory |  |  |  |
|                   | 2¼" – 3¼" – 4" Random Width Plank Species                                                                                                                                                              |             |                 |                 |                |                |         |  |  |  |
|                   | Mountain Brown PPRWMBB                                                                                                                                                                                 |             |                 |                 |                | Red Oak        |         |  |  |  |
|                   | Country Night                                                                                                                                                                                          | Р           | PRWCNB          |                 |                |                | Red Oak |  |  |  |
|                   | Rustic Grey                                                                                                                                                                                            | Red Oak     |                 |                 |                |                |         |  |  |  |
| Gloss Level:      | Hickory, Maple:                                                                                                                                                                                        | : Semi Glos | s Oak: Lov      | w Gloss         |                |                |         |  |  |  |
| Janka Hardness:   | Species                                                                                                                                                                                                | Lbs         |                 |                 |                |                |         |  |  |  |
|                   | Hickory                                                                                                                                                                                                | 1820        | Red (           | Dak 1290        |                |                |         |  |  |  |
|                   |                                                                                                                                                                                                        |             |                 |                 |                |                |         |  |  |  |
| MSDS:             | Not required for cured finish, MSDS for Wood Dust available on request                                                                                                                                 |             |                 |                 |                |                |         |  |  |  |
| Installation:     | Nail down or staple, on or above grade. (NWFA Installation Guidelines and Methods, revised: March, 2019.) Installation guidelines are available at www.somersetfloors.com                              |             |                 |                 |                |                |         |  |  |  |
| Maintenance:      | Somerset Ultimate <sup>™</sup> Wood Floor Cleaner (www.somersetfloors.com)                                                                                                                             |             |                 |                 |                |                |         |  |  |  |
| Limited Warranty: | 50-Year Finish Wear; Lifetime Structural Integrity (www.somersetfloors.com)                                                                                                                            |             |                 |                 |                |                |         |  |  |  |
| Molding:          | Quarter Round,                                                                                                                                                                                         |             |                 |                 |                |                |         |  |  |  |