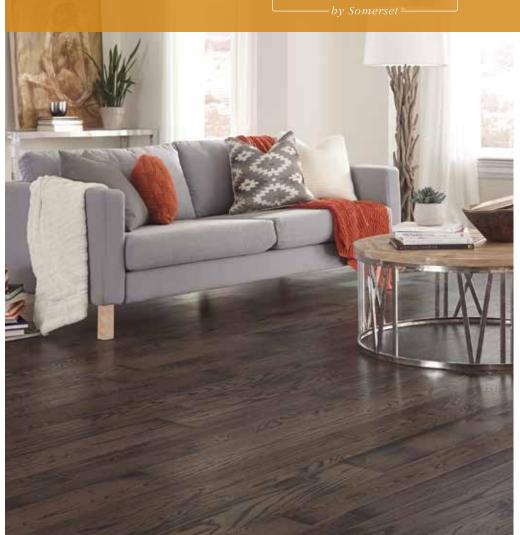

# SPECIALTY COLLECTION









Hickory



















Red Oak

MADE IN THE USA



#### S SOLID

3/4" thick, random lengths up to 6-1/2' WIDTHS: 2-1/4"(maple), 3-1/4", 4", 5" RANDOM WIDTHS: 2-1/4" – 3-1/4" – 4"

#### SOLID**PLUS**® ENGINEERED

1/2" thick, 3mm thick wear layer, 8-ply, random lengths up to 6-1/2' WIDTHS: 3-1/4", 5" RANDOM WIDTHS: 3-1/4" - 5" - 7"



### PRODUCT SPECIFICATION SHEET

## SPECIALTY: SOLID



| Product:          | Somerset Specialty Collection Solid Hardwood Flooring                                                                                                                                                  |             |                 |                 |                |                |         |  |  |  |
|-------------------|--------------------------------------------------