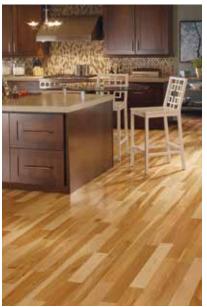

# SPECIALTY: SOLID**PLUS**® ENGINEERED

| Product:                        | Somerset <b>Specialty Collection</b> Solid <b>Plus</b> Engineered Hardwood Flooring                                                                                                                          |           |                       |                 |                    |  |  |  |  |  |
|---------------------------------|--------------------------------------------------------------------------------------------------------------------------------------------------------------------------------------------------------------|-----------|-----------------------|-----------------|--------------------|--|--|--|--|--|
| Species:                        | Hickory, Hard Maple, or Red Oak (Somerset does not mix species.)                                                                                                                                             |           |                       |                 |                    |  |  |  |  |  |
| Grade:                          | Proprietary Somerset grade                                                                                                                                                                                   |           |                       |                 |                    |  |  |  |  |  |
| Dimensions:                     | Thickness: 1/2"*; 3mm* thick solid dry sawn wear layer Widths: 3-1/4", 5" Random Widths: Oak: 3-1/4" – 5" – 7" Lengths: Random from 10" up to 6-1/2' *Nominal                                                |           |                       |                 |                    |  |  |  |  |  |
| Construction:                   | 8-ply cross-grain engineered construction; 7-ply hardwood core.                                                                                                                                              |           |                       |                 |                    |  |  |  |  |  |
| Profile:                        | Eased Edge, Eased End                                                                                                                                                                                        |           |                       |                 |                    |  |  |  |  |  |
| Finish:                         | Ultimate™ Urethane Finish—UV Cured Aluminum Oxide, Abrasion Resistant Finish                                                                                                                                 |           |                       |                 |                    |  |  |  |  |  |
| Colors:                         |                                                                                                                                                                                                              |           | 3¼" Width             | 5" Width        | Wear Layer Species |  |  |  |  |  |
|                                 | Hickory Natural                                                                                                                                                                                              | E         | EP314SPHCE            | EP512SPHCE      | Hickory            |  |  |  |  |  |
|                                 | Hickory Moonlight EP314SPHME                                                                                                                                                                                 |           | EP314SPHME            | EP512SPHME      | Hickory            |  |  |  |  |  |
|                                 | Hickory Spice                                                                                                                                                                                                |           | EP314HSPE             | EP512HSPE       | Hickory            |  |  |  |  |  |
|                                 | Hickory Nutmeg                                                                                                                                                                                               |           | EP314HNUE             | EP512HNUE       | Hickory            |  |  |  |  |  |
|                                 | Maple Natural                                                                                                                                                                                                |           | EP314SPMPE            | EP512SPMPE      | Hard Maple         |  |  |  |  |  |
|                                 | Maple Greystone E                                                                                                                                                                                            |           | EP314SPMGE EP512SPMGE |                 | Hard Maple         |  |  |  |  |  |
|                                 | Maple Tumbleweed                                                                                                                                                                                             |           | EP314TUME             | EP512TUME       | Hard Maple         |  |  |  |  |  |
|                                 |                                                                                                                                                                                                              |           | Wear Layer Species    |                 |                    |  |  |  |  |  |
|                                 | Mountain Brown                                                                                                                                                                                               | E         | EPRWMBE               |                 | Red Oak            |  |  |  |  |  |
|                                 | Country Night                                                                                                                                                                                                | E         | EPRWCNE               |                 | Red Oak            |  |  |  |  |  |
|                                 | Rustic Grey                                                                                                                                                                                                  | E         | EPRWRGE               | Red Oak         |                    |  |  |  |  |  |
| Gloss Level:                    | Hickory, Maple: Semi Gloss Oak: Low Gloss                                                                                                                                                                    |           |                       |                 |                    |  |  |  |  |  |
| Janka Hardness:                 | Species                                                                                                                                                                                                      | Lbs       | i                     | i               |                    |  |  |  |  |  |
|                                 | Hickory                                                                                                                                                                                                      | 1820      | Red Oak               | 1290            |                    |  |  |  |  |  |
|                                 | Hard Maple                                                                                                                                                                                                   | 1450      |                       |                 |                    |  |  |  |  |  |
| MSDS:                           | Not required for cured finish, MSDS for Wood Dust available on request                                                                                                                                       |           |                       |                 |                    |  |  |  |  |  |
| Formaldehyde<br>Emmissions:     | ASTM D6007; BQL (below quantification limit—.008ppm) CARB Phase 2 Compliant                                                                                                                                  |           |                       |                 |                    |  |  |  |  |  |
| Critical Radiant<br>Flux (CRF): | ASTM E648 (0.33 critical radial flux)                                                                                                                                                                        |           |                       |                 |                    |  |  |  |  |  |
| Installation:                   | Nail, staple, glue down, or float on, above or below grade (ground level). (NWFA Installation Guidelines and Methods, revised: March, 2019.) Installation guidelines are available at www.somersetfloors.com |           |                       |                 |                    |  |  |  |  |  |
| Maintenance:                    | Somerset Ultimate™ Wood Floor Cleaner (www.somersetfloors.com)                                                                                                                                               |           |                       |                 |                    |  |  |  |  |  |
| Limited Warranty:               | 50-Year Finish Wear; Lifetime Structural Integrity (www.somersetfloors.com)                                                                                                                                  |           |                       |                 |                    |  |  |  |  |  |
| Molding:                        | Quarter Round, S                                                                                                                                                                                             | Stair Nos | se, Threshold, T-Mo   | ld, and Reducer |                    |  |  |  |  |  |
| :<br>vw.somersetfloors.o        | com                                                                                                                                                                                                          |           |                       |                 |                    |  |  |  |  |  |