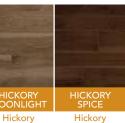

## SPECIALTY: SOLID

| Product:          | Somerset Specialty Collection Solid Hardwood Flooring                                                                                                                                                  |             |                 |                 |                |                |         |  |  |  |
|-------------------|--------------------------------------------------------------------------------------------------------------------------------------------------------------------------------------------------------|-------------|-----------------|-----------------|----------------|----------------|---------|--|--|--|
| Species:          | Hickory or Red Oak (Somerset does not mix species.)                                                                                                                                                    |             |                 |                 |                |                |         |  |  |  |
| Grade:            | Proprietary Somerset grade                                                                                                                                                                             |             |                 |                 |                |                |         |  |  |  |
| Dimensions:       | Thickness: 3/4"* Widths: Hickory: 3-1/4", 4", 5" Random Widths: Oak: 2-1/4" – 3-1/4" – 4"                                                                                                              |             |                 |                 |                |                |         |  |  |  |
|                   | Lengths: Random from 10" up to 6-1/2'                                                                                                                                                                  |             |                 |                 |                |                |         |  |  |  |
| Construction:     | *Nominal Traditional 3/4" solid construction produced from domestically grown and harvested Appalachian                                                                                                |             |                 |                 |                |                |         |  |  |  |
|                   | hardwood. Material conforms to Appalachian Hardwood Manufacturers, Inc.'s Verified Sustainable Seal (www.appalachianwood.org). Product is also affiliated with the National Wood Flooring Association. |             |                 |                 |                |                |         |  |  |  |
| Profile:          | Eased Edge, Eased End                                                                                                                                                                                  |             |                 |                 |                |                |         |  |  |  |
| Finish:           | Ultimate™ Urethane Finish—UV Cured Aluminum Oxide, Abrasion Resistant Finish                                                                                                                           |             |                 |                 |                |                |         |  |  |  |
| Colors:           |                                                                                                                                                                                                        | 21          | /4" Width Strip | 3¼" Width Strip | 4" Width Plank | 5" Width Plank | Species |  |  |  |
|                   | Hickory Natural                                                                                                                                                                                        | l           |                 | PS314HCB        | PP41HCB        | PP51HCB        | Hickory |  |  |  |
|                   | Hickory Moonli                                                                                                                                                                                         | ght         |                 | PS314HMLB       | PP41HMLB       | PP51HMLB       | Hickory |  |  |  |
|                   | Hickory Spice                                                                                                                                                                                          |             |                 | PS314HSPB       | PP41HSPB       | PP51HSPB       | Hickory |  |  |  |
|                   | Hickory Nutmeg                                                                                                                                                                                         |             |                 | PS314HNUB       | PP41HNUB       | PP51HNUB       | Hickory |  |  |  |
|                   | 2¼" – 3¼" – 4" Random Width Plank Species                                                                                                                                                              |             |                 |                 |                |                |         |  |  |  |
|                   | Mountain Brown PPRWMBB                                                                                                                                                                                 |             |                 |                 |                | Red Oak        |         |  |  |  |
|                   | Country Night                                                                                                                                                                                          | Р           | PRWCNB          |                 |                |                | Red Oak |  |  |  |
|                   | Rustic Grey                                                                                                                                                                                            | Red Oak     |                 |                 |                |                |         |  |  |  |
| Gloss Level:      | Hickory, Maple:                                                                                                                                                                                        | : Semi Glos | s Oak: Lov      | w Gloss         |                |                |         |  |  |  |
| Janka Hardness:   | Species                                                                                                                                                                                                | Lbs         |                 |                 |                |                |         |  |  |  |
|                   | Hickory                                                                                                                                                                                                | 1820        | Red (           | Dak 1290        |                |                |         |  |  |  |
|                   |                                                                                                                                                                                                        |             |                 |                 |                |                |         |  |  |  |
| MSDS:             | Not required for cured finish, MSDS for Wood Dust available on request                                                                                                                                 |             |                 |                 |                |                |         |  |  |  |
| Installation:     | Nail down or staple, on or above grade. (NWFA Installation Guidelines and Methods, revised: March, 2019.) Installation guidelines are available at www.somersetfloors.com                              |             |                 |                 |                |                |         |  |  |  |
| Maintenance:      | Somerset Ultimate <sup>™</sup> Wood Floor Cleaner (www.somersetfloors.com)                                                                                                                             |             |                 |                 |                |                |         |  |  |  |
| Limited Warranty: | 50-Year Finish Wear; Lifetime Structural Integrity (www.somersetfloors.com)                                                                                                                            |             |                 |                 |                |                |         |  |  |  |
| Molding:          | Quarter Round,                                                                                                                                                                                         |             |                 |                 |                |                |         |  |  |  |

# SPECIALTY: SOLID**PLUS**® ENGINEERED

| Product:                        | Somerset <b>Specialty Collection</b> Solid <b>Plus</b> Engineered Hardwood Flooring                                                                                                                          |           |                       |                 |                    |  |  |  |  |  |
|---------------------------------|--------------------------------------------------------------------------------------------------------------------------------------------------------------------------------------------------------------|-----------|-----------------------|-----------------|--------------------|--|--|--|--|--|
| Species:                        | Hickory, Hard Maple, or Red Oak (Somerset does not mix species.)                                                                                                                                             |           |                       |                 |                    |  |  |  |  |  |
| Grade:                          | Proprietary Somerset grade                                                                                                                                                                                   |           |                       |                 |                    |  |  |  |  |  |
| Dimensions:                     | Thickness: 1/2"*; 3mm* thick solid dry sawn wear layer Widths: 3-1/4", 5" Random Widths: Oak: 3-1/4" – 5" – 7" Lengths: Random from 10" up to 6-1/2' *Nominal                                                |           |                       |                 |                    |  |  |  |  |  |
| Construction:                   | 8-ply cross-grain engineered construction; 7-ply hardwood core.                                                                                                                                              |           |                       |                 |                    |  |  |  |  |  |
| Profile:                        | Eased Edge, Eased End                                                                                                                                                                                        |           |                       |                 |                    |  |  |  |  |  |
| Finish:                         | Ultimate™ Urethane Finish—UV Cured Aluminum Oxide, Abrasion Resistant Finish                                                                                                                                 |           |                       |                 |                    |  |  |  |  |  |
| Colors:                         |                                                                                                                                                                                                              |           | 3¼" Width             | 5" Width        | Wear Layer Species |  |  |  |  |  |
|                                 | Hickory Natural                                                                                                                                                                                              | E         | EP314SPHCE            | EP512SPHCE      | Hickory            |  |  |  |  |  |
|                                 | Hickory Moonlight EP314SPHME                                                                                                                                                                                 |           | EP314SPHME            | EP512SPHME      | Hickory            |  |  |  |  |  |
|                                 | Hickory Spice                                                                                                                                                                                                |           | EP314HSPE             | EP512HSPE       | Hickory            |  |  |  |  |  |
|                                 | Hickory Nutmeg                                                                                                                                                                                               |           | EP314HNUE             | EP512HNUE       | Hickory            |  |  |  |  |  |
|                                 | Maple Natural                                                                                                                                                                                                |           | EP314SPMPE            | EP512SPMPE      | Hard Maple         |  |  |  |  |  |
|                                 | Maple Greystone E                                                                                                                                                                                            |           | EP314SPMGE EP512SPMGE |                 | Hard Maple         |  |  |  |  |  |
|                                 | Maple Tumbleweed                                                                                                                                                                                             |           | EP314TUME             | EP512TUME       | Hard Maple         |  |  |  |  |  |
|                                 |                                                                                                                                                                                                              |           | Wear Layer Species    |                 |                    |  |  |  |  |  |
|                                 | Mountain Brown                                                                                                                                                                                               | E         | EPRWMBE               |                 | Red Oak            |  |  |  |  |  |
|                                 | Country Night                                                                                                                                                                                                | E         | EPRWCNE               |                 | Red Oak            |  |  |  |  |  |
|                                 | Rustic Grey                                                                                                                                                                                                  | E         | EPRWRGE               | Red Oak         |                    |  |  |  |  |  |
| Gloss Level:                    | Hickory, Maple: Semi Gloss Oak: Low Gloss                                                                                                                                                                    |           |                       |                 |                    |  |  |  |  |  |
| Janka Hardness:                 | Species                                                                                                                                                                                                      | Lbs       | i                     | i               |                    |  |  |  |  |  |
|                                 | Hickory                                                                                                                                                                                                      | 1820      | Red Oak               | 1290            |                    |  |  |  |  |  |
|                                 | Hard Maple                                                                                                                                                                                                   | 1450      |                       |                 |                    |  |  |  |  |  |
| MSDS:                           | Not required for cured finish, MSDS for Wood Dust available on request                                                                                                                                       |           |                       |                 |                    |  |  |  |  |  |
| Formaldehyde<br>Emmissions:     | ASTM D6007; BQL (below quantification limit—.008ppm) CARB Phase 2 Compliant                                                                                                                                  |           |                       |                 |                    |  |  |  |  |  |
| Critical Radiant<br>Flux (CRF): | ASTM E648 (0.33 critical radial flux)                                                                                                                                                                        |           |                       |                 |                    |  |  |  |  |  |
| Installation:                   | Nail, staple, glue down, or float on, above or below grade (ground level). (NWFA Installation Guidelines and Methods, revised: March, 2019.) Installation guidelines are available at www.somersetfloors.com |           |                       |                 |                    |  |  |  |  |  |
| Maintenance:                    | Somerset Ultimate™ Wood Floor Cleaner (www.somersetfloors.com)                                                                                                                                               |           |                       |                 |                    |  |  |  |  |  |
| Limited Warranty:               | 50-Year Finish Wear; Lifetime Structural Integrity (www.somersetfloors.com)                                                                                                                                  |           |                       |                 |                    |  |  |  |  |  |
| Molding:                        | Quarter Round, S                                                                                                                                                                                             | Stair Nos | se, Threshold, T-Mo   | ld, and Reducer |                    |  |  |  |  |  |
| :<br>vw.somersetfloors.o        | com                                                                                                                                                                                                          |           |                       |                 |                    |  |  |  |  |  |